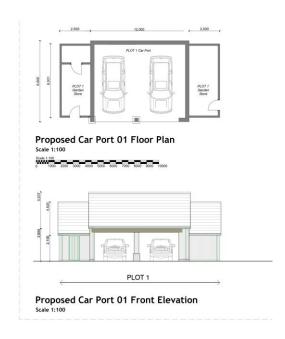

## Plot 1 Castle Stables, Six Hills Lane, Little Belvoir Estate, LE14 3JD

Groom's Lodge is a four-bedroom character property that will be sympathetically refurbished and renovated to create a first-class family home. Located in an idyllic location on the picturesque Little Belvoir Estate, Caste Stables is an exclusive development of just two barn conversions and two houses. The accommodation consists of a large kitchen diner, generous living room, home office, master bedroom with en-suite, three further bedrooms and two bathrooms. The property enjoys a particular lovely aspect across fields towards woodland. Large garden and double car port.