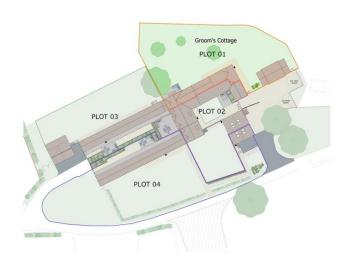

## Plot 1 Castle Stables, Six Hills Lane, Little Belvoir Estate, LE14 3JD

Groom's Lodge is a four-bedroom character property that will be sympathetically refurbished and renovated to create a first-class family home. Located in an idyllic location on the picturesque Little Belvoir Estate, Caste Stables is an exclusive development of just two barn conversions and two houses. The accommodation consists of a large kitchen diner, generous living room, home office, master bedroom with en-suite, three further bedrooms and two bathrooms. The property enjoys a particular lovely aspect across fields towards woodland. Large garden and double car port.