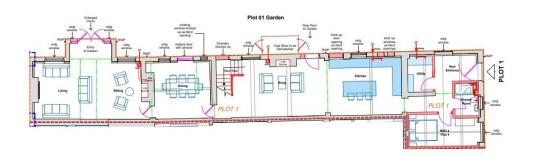

## Plot 1 Castle Stables, Six Hills Lane, Little Belvoir Estate, LE14 3JD

Groom's Lodge is a four-bedroom character property that will be sympathetically refurbished and renovated to create a first-class family home. Located in an idyllic location on the picturesque Little Belvoir Estate, Caste Stables is an exclusive development of just two barn conversions and two houses. The accommodation consists of a large kitchen diner, generous living room, home office, master bedroom with en-suite, three further bedrooms and two bathrooms. The property enjoys a particular lovely aspect across fields towards woodland. Large garden and double car port.