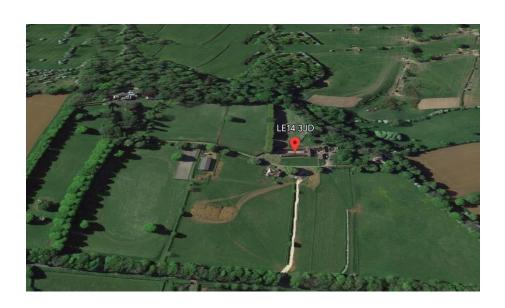

## Plot 1 Castle Stables, Six Hills Lane, Little Belvoir Estate, LE14 3JD

Groom's Lodge is a four-bedroom character property that will be sympathetically refurbished and renovated to create a first-class family home. Located in an idyllic location on the picturesque Little Belvoir Estate, Caste Stables is an exclusive development of just two barn conversions and two houses. The accommodation consists of a large kitchen diner, generous living room, home office, master bedroom with en-suite, three further bedrooms and two bathrooms. The property enjoys a particular lovely aspect across fields towards woodland. Large garden and double car port.